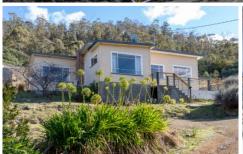

Upon entry, you're greeted with a sunny well equipped open plan kitchen/dining/living area, the central hall leads to another separate living area ensuring there's plenty of space for the whole family, 3x good size bedrooms and a spacious updated bathroom. The home features 2x reverse cycle heating/cooling systems plus a wood heater, keeping you and your family cosy and warm in winter and nice and cool in summer.