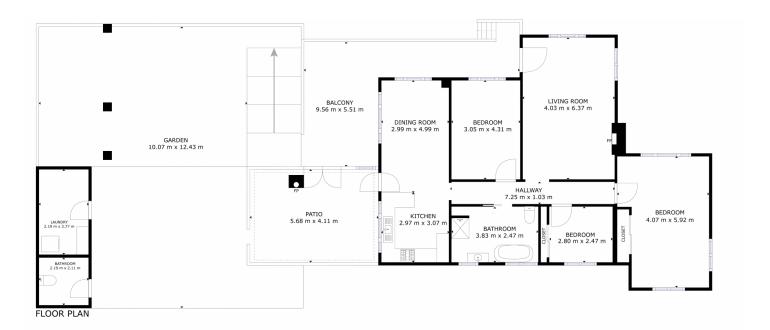

Upon entry, you're greeted with a sunny well equipped open plan kitchen/dining/living area, the central hall leads to another separate living area ensuring there's plenty of space for the whole family, 3x good size bedrooms and a spacious updated bathroom. The home features 2x reverse cycle heating/cooling systems plus a wood heater, keeping you and your family cosy and warm in winter and nice and cool in summer.

GROSS INTERNAL AREA FLOOR PLAN: 128 m² EXCLUDED AREAS: BALCONY: 28 m² PATIO: 23 m², GARDEN: 119 m² SIZES AND DIMENSIONS ARE APPROXIMATE, ACTUAL MAY VARY. 40NE4.