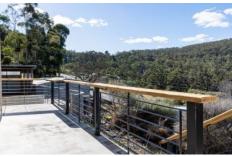

Upon entry, you're greeted with a sunny well equipped open plan kitchen/dining/living area, the central hall leads to another separate living area ensuring there's plenty of space for the whole family, 3x good size bedrooms and a spacious updated bathroom. The home features 2x reverse cycle heating/cooling systems plus a wood heater, keeping you and your family cosy and warm in winter and nice and cool in summer.